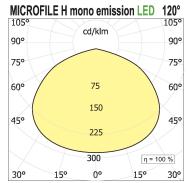

#### **PRODUCT SPECS**

| Installation method          | Suspension          |
|------------------------------|---------------------|
| Light source                 | Linea-led           |
| Absorbed power               | 45 W                |
| Color temperature            | 3000K               |
| Color rendering index CRI    | >80                 |
| Finishing                    | Bianco              |
| Luminous flux of the product | 2396 lm             |
| Luminous efficiency          | 53 lm/W             |
| Energy efficiency class      | D                   |
| Weight                       | 3.31 Lbs            |
| Dimension                    | L27.36Wx31.57"      |
| IP Grade                     | lp44                |
| Protection Class             | Class III appliance |
| Product Spec                 | Exagonal shape      |