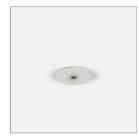

## Microfile H Exagonal Suspension

code MFH050.830/01

#### PRODUCT DESCRIPTION

Suspended, recessed, wall/ceiling lighting fixtures in extruded aluminum for direct or bi-emission diffused lighting of circular, square, rectangular or hexagonal shape complete with silicone screen. Integrated linear LED sources to be completed with 24Vdc remote power supply. IP44. Available default modules on demand and modular system.

#### **PRODUCT SPECS**

| Installation method          | Suspension          |
|------------------------------|---------------------|
| Light source                 | Linea-led           |
| Absorbed power               | 45 W                |
| Color temperature            | 3000K               |
| Color rendering index CRI    | >80                 |
| Finishing                    | Bianco              |
| Luminous flux of the product | 2396 lm             |
| Luminous efficiency          | 53 lm/W             |
| Energy efficiency class      | D                   |
| Weight                       | 3.31 Lbs            |
| Dimension                    | L27.36Wx31.57"      |
| IP Grade                     | lp44                |
| Protection Class             | Class III appliance |
| Product Spec                 | Exagonal shape      |