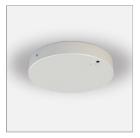

## Microfile H Exagonal Suspension

code MFH050.830/01

#### PRODUCT DESCRIPTION

Suspended, recessed, wall/ceiling lighting fixtures in extruded aluminum for direct or bi-emission diffused lighting of circular, square, rectangular or hexagonal shape complete with silicone screen. Integrated linear LED sources to be completed with 24Vdc remote power supply. IP44. Available default modules on demand and modular system.

#### **PRODUCT SPECS**

| Installation method          | Suspension          |
|------------------------------|---------------------|
| Light source                 | Linea-led           |
| Absorbed power               | 45 W                |
| Color temperature            | 3000K               |
| Color rendering index CRI    | >80                 |
| Finishing                    | Bianco              |
| Luminous flux of the product | 2396 lm             |
| Luminous efficiency          | 53 lm/W             |
| Energy efficiency class      | D                   |
| Weight                       | 3.31 Lbs            |
| Dimension                    | L27.36Wx31.57"      |
| IP Grade                     | lp44                |
| Protection Class             | Class III appliance |
| Product Spec                 | Exagonal shape      |