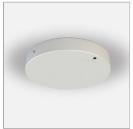

#### Lbs System Canopy for housing driver

#### code LB421

REGISTERED DESIGN - File Flex is a versatile extruded aluminium profile, which can design infinite shapes. Its asymmetrical section is designed to realize unique lighting effects meanwhile ensuring optimal illumination levels. The linear LED source screened by a flexible opal extruded silicone diffuser creates seamless lighting effects. The system allows the use of blind modules, multi-optic from Leva series or adjustable spot from Spot Focus series Ø26 and Ø36. It has to be completed by stabilized drivers 24V or 48V.

### code LB421

REGISTERED DESIGN - File Flex is a versatile extruded aluminium profile, which can design infinite shapes. Its asymmetrical section is designed to realize unique lighting effects meanwhile ensuring optimal illumination levels. The linear LED source screened by a flexible opal extruded silicone diffuser creates seamless lighting effects. The system allows the use of blind modules, multi-optic from Leva series or adjustable spot from Spot Focus series Ø26 and Ø36. It has to be completed by stabilized drivers 24V or 48V.