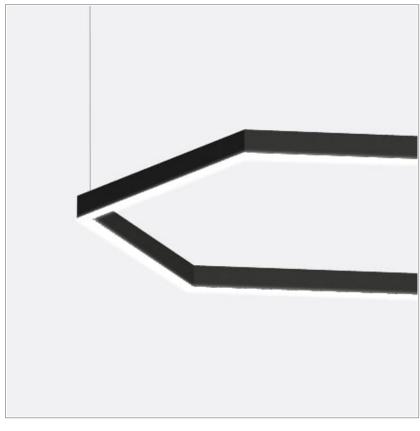

## Microfile H Exagonal Suspension

code MFH050.830/01

#### PRODUCT DESCRIPTION

Suspended, recessed, wall/ceiling lighting fixtures in extruded aluminum for direct or bi-emission diffused lighting of circular, square, rectangular or hexagonal shape complete with silicone screen. Integrated linear LED sources to be completed with 24Vdc remote power supply. IP44. Available default modules on demand and modular system.

#### **PRODUCT SPECS**

| Installation method          | Suspension          |
|------------------------------|---------------------|
| Light source                 | Linea-led           |
| Absorbed power               | 45 W                |
| Color temperature            | 3000K               |
| Color rendering index CRI    | >80                 |
| Finishing                    | Bianco              |
| Luminous flux of the product | 2396 lm             |
| Luminous efficiency          | 53 lm/W             |
| Energy efficiency class      | D                   |
| Weight                       | 3.31 Lbs            |
| Dimension                    | L27.36Wx31.57"      |
| IP Grade                     | lp44                |
| Protection Class             | Class III appliance |
| Product Spec                 | Exagonal shape      |