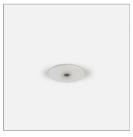

## Microfile H Exagonal Suspension

code MFH050.830/01

#### PRODUCT DESCRIPTION

Suspended, recessed, wall/ceiling lighting fixtures in extruded aluminum for direct or bi-emission diffused lighting of circular, square, rectangular or hexagonal shape complete with silicone screen. Integrated linear LED sources to be completed with 24Vdc remote power supply. IP44. Available default modules on demand and modular system.

#### **PRODUCT SPECS**

| Installation method          | Suspension          |
|------------------------------|---------------------|
| Light source                 | Linea-led           |
| Absorbed power               | 45 W                |
| Color temperature            | 3000K               |
| Color rendering index CRI    | >80                 |
| Finishing                    | Bianco              |
| Luminous flux of the product | 2396 lm             |
| Luminous efficiency          | 53 lm/W             |
| Energy efficiency class      | D                   |
| Weight                       | 3.31 Lbs            |
| Dimension                    | L27.36Wx31.57"      |
| IP Grade                     | lp44                |
| Protection Class             | Class III appliance |
| Product Spec                 | Exagonal shape      |