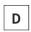

#### **PRODUCT SPECS**

| Installation method          | Suspension          |
|------------------------------|---------------------|
| Light source                 | Linea-led           |
| Absorbed power               | 45 W                |
| Color temperature            | 3000K               |
| Color rendering index CRI    | >80                 |
| Finishing                    | Bianco              |
| Luminous flux of the product | 2396 lm             |
| Luminous efficiency          | 53 lm/W             |
| Energy efficiency class      | D                   |
| Weight                       | 3.31 Lbs            |
| Dimension                    | L27.36Wx31.57"      |
| IP Grade                     | lp44                |
| Protection Class             | Class III appliance |
| Product Spec                 | Exagonal shape      |