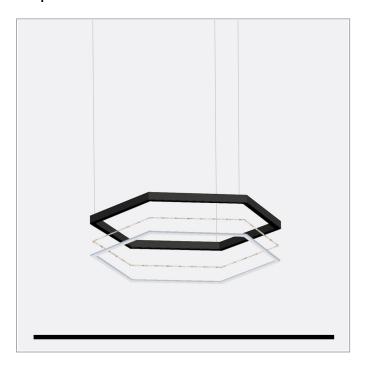

## Microfile H Exagonal Suspension

code MFH050.830/01

#### PRODUCT DESCRIPTION

Suspended, recessed, wall/ceiling lighting fixtures in extruded aluminum for direct or bi-emission diffused lighting of circular, square, rectangular or hexagonal shape complete with silicone screen. Integrated linear LED sources to be completed with 24Vdc remote power supply. IP44. Available default modules on demand and modular system.

#### **PRODUCT SPECS**

| Installation method          | Suspension          |
|------------------------------|---------------------|
| Light source                 | Linea-led           |
| Absorbed power               | 45 W                |
| Color temperature            | 3000K               |
| Color rendering index CRI    | >80                 |
| Finishing                    | Bianco              |
| Luminous flux of the product | 2396 lm             |
| Luminous efficiency          | 53 lm/W             |
| Energy efficiency class      | D                   |
| Weight                       | 3.31 Lbs            |
| Dimension                    | L27.36Wx31.57"      |
| IP Grade                     | lp44                |
| Protection Class             | Class III appliance |
| Product Spec                 | Exagonal shape      |