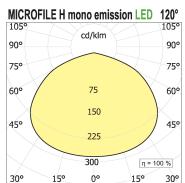

## **PRODUCT SPECS**

| Installation method          | Suspension          |
|------------------------------|---------------------|
| Light source                 | Linea-led           |
| Absorbed power               | 102 W               |
| Color temperature            | 2700K               |
| Color rendering index CRI    | >80                 |
| Finishing                    | Bianco              |
| Luminous flux of the product | 4793 lm             |
| Luminous efficiency          | 47 lm/W             |
| Energy efficiency class      | D                   |
| Weight                       | 3.97 Lbs            |
| Dimension                    | L60.67Wx52.56"      |
| IP Grade                     | lp44                |
| Protection Class             | Class III appliance |
| Product Spec                 | Exagonal shape      |