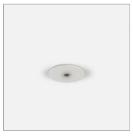

# Lbs System Canopy for plasterboard false-ceiling

#### code LB428

REGISTERED DESIGN - File Flex is a versatile extruded aluminium profile, which can design infinite shapes. Its asymmetrical section is designed to realize unique lighting effects meanwhile ensuring optimal illumination levels. The linear LED source screened by a flexible opal extruded silicone diffuser creates seamless lighting effects. The system allows the use of blind modules, multi-optic from Leva series or adjustable spot from Spot Focus series Ø26 and Ø36. It has to be completed by stabilized drivers 24V or 48V.