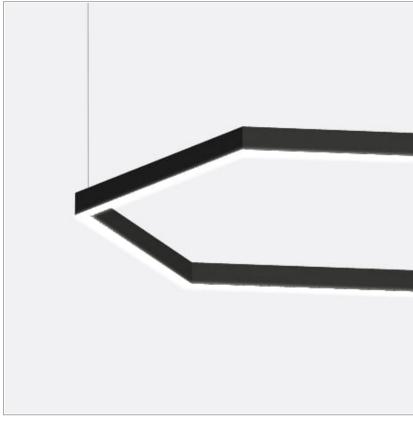

# Microfile H Exagonal Suspension

code MFH051.827/01

#### PRODUCT DESCRIPTION

Suspended, recessed, wall/ceiling lighting fixtures in extruded aluminum for direct or bi-emission diffused lighting of circular, square, rectangular or hexagonal shape complete with silicone screen. Integrated linear LED sources to be completed with 24Vdc remote power supply. IP44. Available default modules on demand and modular system.