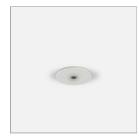

## Lbs System Canopy for housing driver

#### code LB421

REGISTERED DESIGN - File Flex is a versatile extruded aluminium profile, which can design infinite shapes. Its asymmetrical section is designed to realize unique lighting effects meanwhile ensuring optimal illumination levels. The linear LED source screened by a flexible opal extruded silicone diffuser creates seamless lighting effects. The system allows the use of blind modules, multi-optic from Leva series or adjustable spot from Spot Focus series Ø26 and Ø36. It has to be completed by stabilized drivers 24V or 48V.