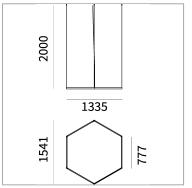

## **PRODUCT SPECS**

| Installation method          | Suspension          |
|------------------------------|---------------------|
| Light source                 | Linea-led           |
| Absorbed power               | 102 W               |
| Color temperature            | 2700K               |
| Color rendering index CRI    | >80                 |
| Finishing                    | Bianco              |
| Luminous flux of the product | 4793 lm             |
| Luminous efficiency          | 47 lm/W             |
| Energy efficiency class      | D                   |
| Weight                       | 3.97 Lbs            |
| Dimension                    | L60.67Wx52.56"      |
| IP Grade                     | lp44                |
| Protection Class             | Class III appliance |
| Product Spec                 | Exagonal shape      |