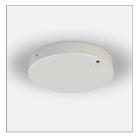

## Lbs System Canopy for housing driver

#### code LB421

REGISTERED DESIGN - File Flex is a versatile extruded aluminium profile, which can design infinite shapes. Its asymmetrical section is designed to realize unique lighting effects meanwhile ensuring optimal illumination levels. The linear LED source screened by a flexible opal extruded silicone diffuser creates seamless lighting effects. The system allows the use of blind modules, multi-optic from Leva series or adjustable spot from Spot Focus series Ø26 and Ø36. It has to be completed by stabilized drivers 24V or 48V.

## code LB421

REGISTERED DESIGN - File Flex is a versatile extruded aluminium profile, which can design infinite shapes. Its asymmetrical section is designed to realize unique lighting effects meanwhile ensuring optimal illumination levels. The linear LED source screened by a flexible opal extruded silicone diffuser creates seamless lighting effects. The system allows the use of blind modules, multi-optic from Leva series or adjustable spot from Spot Focus series Ø26 and Ø36. It has to be completed by stabilized drivers 24V or 48V.