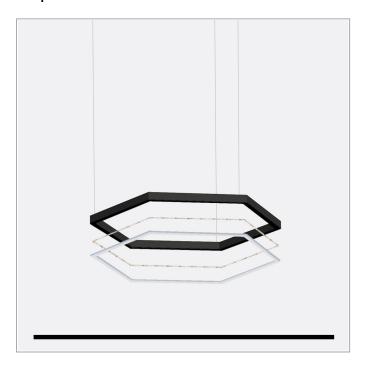

# Microfile H Exagonal Suspension

code MFH051.827/01

#### PRODUCT DESCRIPTION

Suspended, recessed, wall/ceiling lighting fixtures in extruded aluminum for direct or bi-emission diffused lighting of circular, square, rectangular or hexagonal shape complete with silicone screen. Integrated linear LED sources to be completed with 24Vdc remote power supply. IP44. Available default modules on demand and modular system.