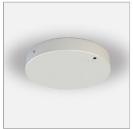

# Lbs System Canopy for plasterboard false-ceiling

#### code LB428

REGISTERED DESIGN - File Flex is a versatile extruded aluminium profile, which can design infinite shapes. Its asymmetrical section is designed to realize unique lighting effects meanwhile ensuring optimal illumination levels. The linear LED source screened by a flexible opal extruded silicone diffuser creates seamless lighting effects. The system allows the use of blind modules, multi-optic from Leva series or adjustable spot from Spot Focus series Ø26 and Ø36. It has to be completed by stabilized drivers 24V or 48V.

### code LB428

REGISTERED DESIGN - File Flex is a versatile extruded aluminium profile, which can design infinite shapes. Its asymmetrical section is designed to realize unique lighting effects meanwhile ensuring optimal illumination levels. The linear LED source screened by a flexible opal extruded silicone diffuser creates seamless lighting effects. The system allows the use of blind modules, multi-optic from Leva series or adjustable spot from Spot Focus series Ø26 and Ø36. It has to be completed by stabilized drivers 24V or 48V.