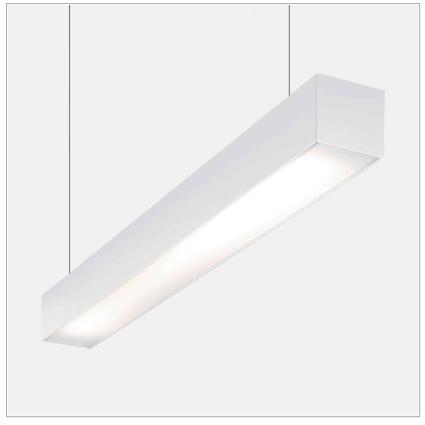

## PRODUCT DESCRIPTION

Direct light indoor suspension lamp made of extruded aluminum 6060; complete with led; color rendering index CRI >90. Professional led modules assembled and wired on extruded aluminum heatsink with high performance reflector, equipped with harmonic steel springs for installation in the profile Tools free, wiring through 5 cables with quick-release terminal blocks, protocol On/Off. Lamp with color finish white, Opal polycarbonate diffuser in polycarbonate with diffusing film. Degree of protection IP40/IP43.