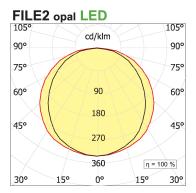

## **PRODUCT SPECS**

| Installation method       | Suspension                                 |
|---------------------------|--------------------------------------------|
| Light source              | LED                                        |
| Absorbed power            | 32 W                                       |
| Color temperature         | Horticulture                               |
| Color rendering index CRI | >90                                        |
| Optic                     | Opal polycarbonate diffuser                |
| Finishing                 | White                                      |
| MacAdam color tolerance   | 3                                          |
| Durata media stimata      | 50000h Ta 25° L70B10                       |
| Power supply/transformer  | Included                                   |
| Protocol                  | On/Off                                     |
| Energy efficiency class   | E                                          |
| Dimension                 | L55.91"                                    |
| IP Grade                  | Inst. Parete Ip40 / Inst.<br>Soffitto Ip43 |