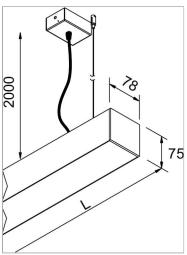

## **PRODUCT SPECS**

| Installation method       | Suspension                                 |
|---------------------------|--------------------------------------------|
| Light source              | LED                                        |
| Absorbed power            | 32 W                                       |
| Color temperature         | Horticulture                               |
| Color rendering index CRI | >90                                        |
| Optic                     | Opal polycarbonate diffuser                |
| Finishing                 | White                                      |
| MacAdam color tolerance   | 3                                          |
| Durata media stimata      | 50000h Ta 25° L70B10                       |
| Power supply/transformer  | Included                                   |
| Protocol                  | On/Off                                     |
| Energy efficiency class   | E                                          |
| Dimension                 | L55.91"                                    |
| IP Grade                  | Inst. Parete Ip40 / Inst.<br>Soffitto Ip43 |